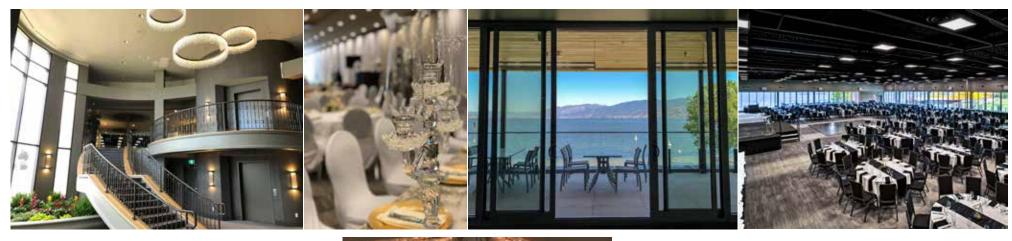

### **MEETINGS AND CONFERENCE SPACES**

For groups of 10–1,000 our elegant event facilities include a 9,000 sq.ft. ballroom and seven lakeside breakout rooms. Meeting spaces come equipped with tables, seating, and presentation equipment for you to use at your disposal. Meeting rooms vary from round-table to board-room styles to best fit your group needs.

**The West Ballroom** holds a capacity of 700 guests and is capable of separating into four closed salons. The West Ballroom is popular for medium-large sized conferences and weddings with an option for added access to the private outdoor West Lawn. Recently opened in May of 2018, **The East Ballroom** is an impressive beamless hall capable of occupying up to 1150 guests. The East Ballroom is equipped with interior and exterior speakers, and sliding doors lining the North and East walls toward balconies overlooking Okanagan Lake and Okanagan Lake Park.

With the numerous menu options available, our catering department will help make your function a great success. Our team of professionals will take away the stress and hassle of planning your event and take care of the details for you. Simply show up on the day and let us deliver you an immaculate experience you'll never forget. When looking for the perfect setting for your event, look no further than our expansive conference centre. With over 32000 sq.ft. of space and the Okanagan landscape as the scenic backdrop, our conference centre is an idyllic location for any occasion, be it a conference, tradeshow, wedding, or special event.