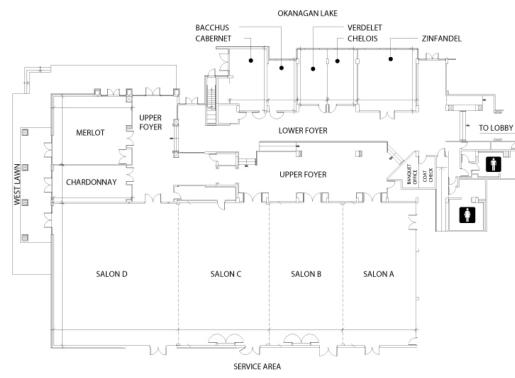

# **FLOOR PLANS AND CAPACITIES**

# WEST CONFERENCE AREA

|             | Foyer | West Ballroom | Salon A   | Salon B   | Salon C   | Salon D   | Merlot    | Chardonnay | Zinfandel | Cabernet | Chelois   | Verdelet  | Bacchus   | East Ballroom | East Deck  | North Deck | East Ballroom<br>Lower Foyer |
|-------------|-------|---------------|-----------|-----------|-----------|-----------|-----------|------------|-----------|----------|-----------|-----------|-----------|---------------|------------|------------|------------------------------|
| Dimensions  |       | 151' x 59'    | 30' x 59' | 31' x 59' | 36' x 59' | 51' x 59' | 28' x 30' | 15' x 30'  | 24' x 24' |          | 12' x 22' | 12' x 22' | 11' x 22' | 129' x 85'    | 12' x 100' | 12' x 48'  |                              |
| Square Feet | 4,880 | 8,989         | 1,780     | 1,829     | 2,124     | 3,009     | 870       | 450        | 576       | 383      | 258       | 264       | 228       | 11, 653       | 1, 200     | 576        |                              |
| ÷           |       | 700           | 100       | 100       | 120       | 200       | 50        | 30         | 40        | 30       |           |           |           | 770           |            |            |                              |
| ****        |       | 700           | 200       | 200       | 240       | 340       | 84        | 42         | 55        | 36       | 16        | 16        | 16        | 1150          |            |            |                              |
|             |       | 500           | 90        | 90        | 110       | 180       | 40        | 20         | 24        | 14       |           |           |           |               |            |            |                              |
|             |       |               | 52        | 52        | 52        |           | 24        | 22         | 22        | 18       | 12        | 12        | 12        |               |            |            |                              |
| Ĭ           |       | 700           | 200       | 200       | 250       | 350       | 85        | 45         | 60        | 35       |           |           |           | 1150          | 150        | 80         | 70                           |
| ÷Ļ:         |       |               | 57        | 57        | 60        | 66        | 29        | 20         | 22        |          |           | —         | —         |               |            |            |                              |
| ÷           |       |               | 66        | 66        | 72        | 84        | 38        |            | 28        |          |           |           |           |               |            |            |                              |
| Þ:          |       | 420           | 60        | 60        | 72        | 120       | 30        | 18         | 24        | 18       |           |           |           | 462           |            |            |                              |
| 煮           |       | 500           | 50        | 50        | 80        | 120       | 40        |            | 30        |          |           |           |           | 600           |            |            |                              |

= Banquet 🛛 🗰 = Theatre

= Classroom = Boardroom = Reception = U-Shape = Hollow

📕 = Dinner/ Dance

= Cabaret