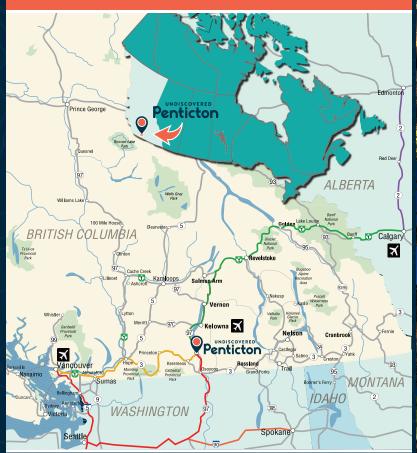

### WHERE IS PENTICTON?

#### **DISTANCE TO MAJOR CITIES**

- Vancouver, BC 416km 259mi 4hrs
- Calgary, AB 667km 415 mi 8hrs
- Edmonton, AB 954km 595 mi 10hrs
- Seattle, WA 520km 323 mi 6hrs
- Spokane, WA 363km 226 mi 4.5hrs