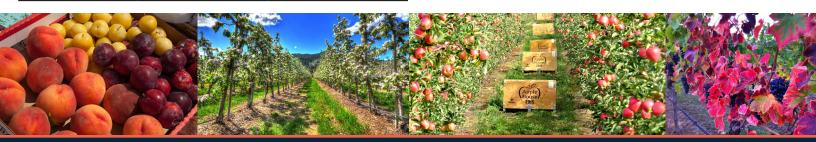

### Fruits & Blossoms

| Fruit        | Blossom           | Harvest               |  |  |
|--------------|-------------------|-----------------------|--|--|
| Apples       | April 25 - May 20 | July - October        |  |  |
| Apricots     | April 7 - 30      | July - August         |  |  |
| Cherries     | April 15 - May 10 | June 20 - July 12     |  |  |
| Grapes       | June 1 - July 1   | September - October   |  |  |
| Nectarines   | April 15 - May 10 | July - September      |  |  |
| Peaches      | April 15 - May 10 | July - September      |  |  |
| Pears        | April 20 - May 16 | August 2 - September  |  |  |
| Plums        | April 20 - May 16 | August 15 - September |  |  |
| Raspberries  | May - June        | June 20 - July 15     |  |  |
| Strawberries | April - October   | May - October         |  |  |